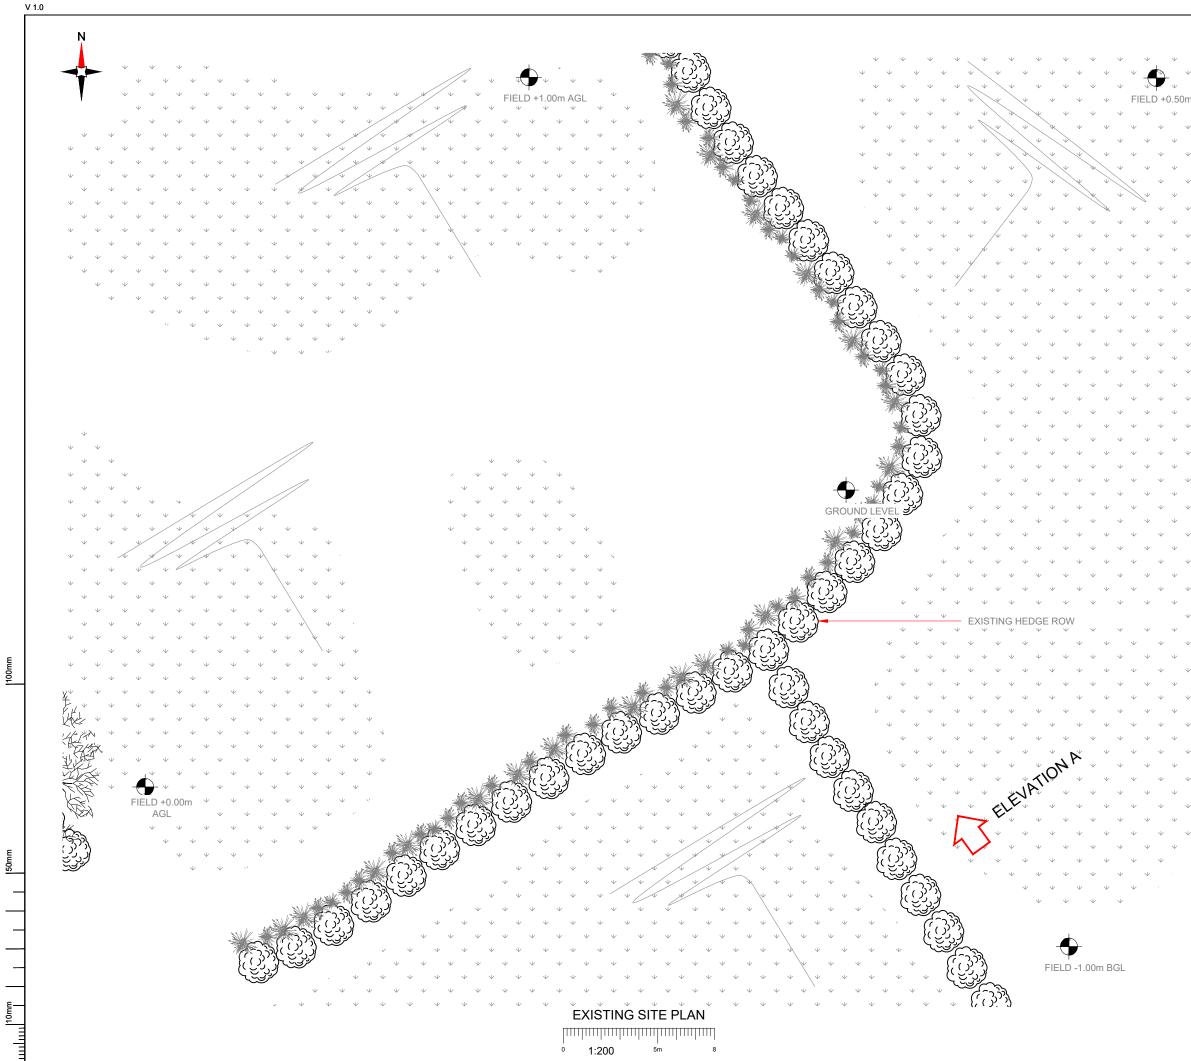

## SITE AREA PLAN

SITE PHOTOGRAPH

5 Q

10mm -

|                                       | NOTES:                                          |                                          |                                                |                     |        |
|---------------------------------------|-------------------------------------------------|------------------------------------------|------------------------------------------------|---------------------|--------|
|                                       | 1. ALL DIMENSIONS IN MM UNLESS OTHERWISE NOTED. |                                          |                                                |                     |        |
| *                                     |                                                 |                                          |                                                |                     |        |
| ¥                                     |                                                 |                                          |                                                |                     |        |
| n AGL<br>↓                            |                                                 |                                          |                                                |                     |        |
| · · · · · · · · · · · · · · · · · · · |                                                 |                                          |                                                |                     |        |
| *                                     |                                                 |                                          |                                                |                     |        |
| $\checkmark$                          |                                                 |                                          |                                                |                     |        |
| $\checkmark$                          |                                                 |                                          |                                                |                     |        |
| × .                                   |                                                 |                                          |                                                |                     |        |
| ¥<br>\                                |                                                 |                                          |                                                |                     |        |
| $\checkmark$                          |                                                 |                                          |                                                |                     |        |
| $\checkmark$                          |                                                 |                                          |                                                |                     |        |
|                                       |                                                 |                                          |                                                |                     |        |
| ¥                                     |                                                 |                                          |                                                |                     |        |
| $\checkmark$                          |                                                 |                                          |                                                |                     |        |
| x                                     |                                                 |                                          |                                                |                     |        |
|                                       |                                                 |                                          |                                                |                     |        |
|                                       |                                                 |                                          |                                                |                     |        |
|                                       |                                                 |                                          |                                                |                     |        |
|                                       |                                                 |                                          |                                                |                     |        |
|                                       | Master:                                         | Client:                                  | Project:                                       | Purpose of Issue    | Issue: |
|                                       | M001                                            | ATG                                      | ATG                                            | Planning            | A      |
|                                       | Date:<br>Drawn:<br>Checked:                     | 24/05/2025<br>J. Boustead<br>T. Clifford | Revision / Upgrade Description:<br>First Issue |                     |        |
| × .                                   | Approved:                                       | M. Venner                                |                                                |                     |        |
| ¥                                     |                                                 |                                          |                                                |                     |        |
|                                       |                                                 |                                          |                                                |                     |        |
| $\forall$                             |                                                 |                                          |                                                |                     |        |
| $\checkmark$                          |                                                 |                                          |                                                |                     |        |
| $\checkmark$                          |                                                 |                                          |                                                |                     |        |
|                                       |                                                 |                                          | I                                              |                     |        |
| ₩                                     |                                                 |                                          |                                                |                     | C      |
| $\checkmark$                          |                                                 |                                          |                                                | <b>LA</b><br>ER GRO | S      |
| $\checkmark$                          |                                                 | y_                                       | V Tow                                          | ER GRO              | UP     |
|                                       |                                                 |                                          | I                                              |                     |        |
| $\checkmark$                          | Site Nam                                        | ne:                                      |                                                |                     |        |
| $\forall$                             |                                                 |                                          | CLIVE                                          |                     |        |
| $\checkmark$                          | Site ID:                                        |                                          | SY4-03                                         | 2                   |        |
|                                       | Address                                         |                                          | 014-00                                         | ,                   |        |
|                                       | Address: STATION ROAD                           |                                          |                                                |                     |        |
|                                       |                                                 |                                          | YORTON                                         |                     |        |
|                                       |                                                 |                                          | SHREWSBL<br>SHROPSHI                           |                     |        |
|                                       | STROPSTIKE<br>SY4 3EP                           |                                          |                                                |                     |        |
|                                       | Title:                                          |                                          |                                                |                     |        |
|                                       |                                                 | 100                                      | ) EXISTING SI                                  | TE PLAN             |        |
|                                       | Project:<br>ATG                                 |                                          |                                                |                     |        |
|                                       | Purpose of Issue:<br>PLANNING                   |                                          |                                                |                     |        |
|                                       |                                                 | MNO:                                     | MNO:                                           |                     | INO:   |
|                                       | Master Dra                                      |                                          |                                                |                     | Issue: |
|                                       |                                                 |                                          | ′4-03_M001_GA_A                                | N                   | Α      |

Reproduced by permission of Ordnance Survey on behalf of the Controller of His Majesty's Stationery Office All rights reserved. © Crown Copyright licence no. 100036358