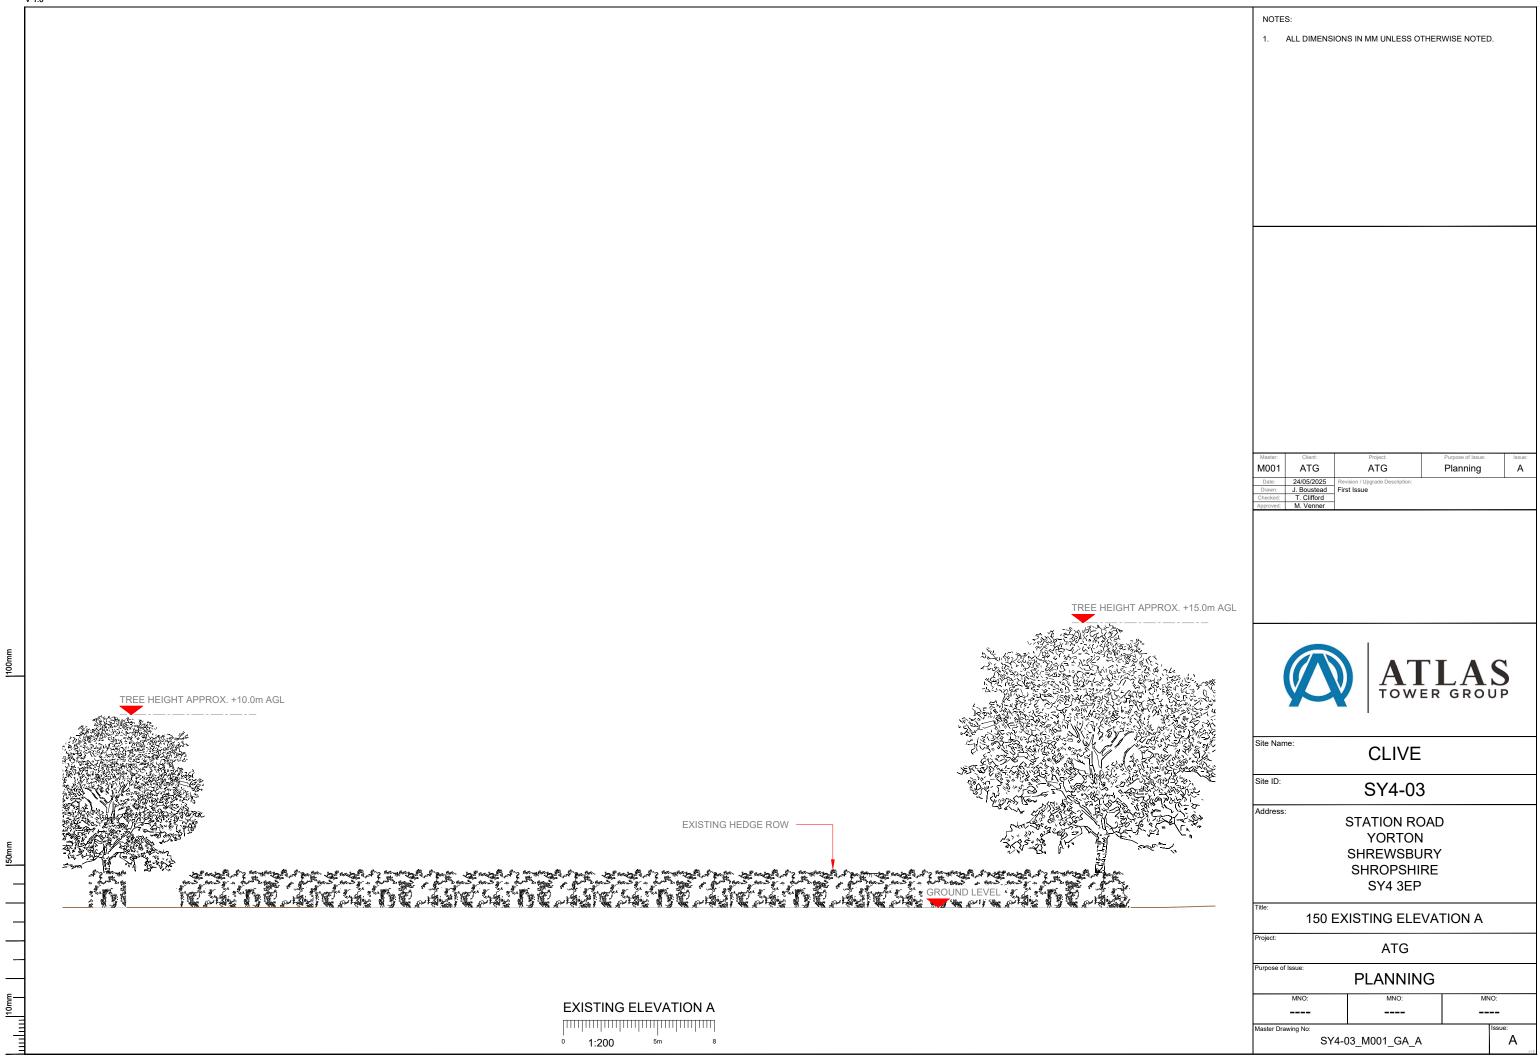

PROPOSED MAX CONFIGURATION ELEVATION A

8

<sup>0</sup> 1:200 5m

100mm

|50mm

\_\_\_\_

10mm -