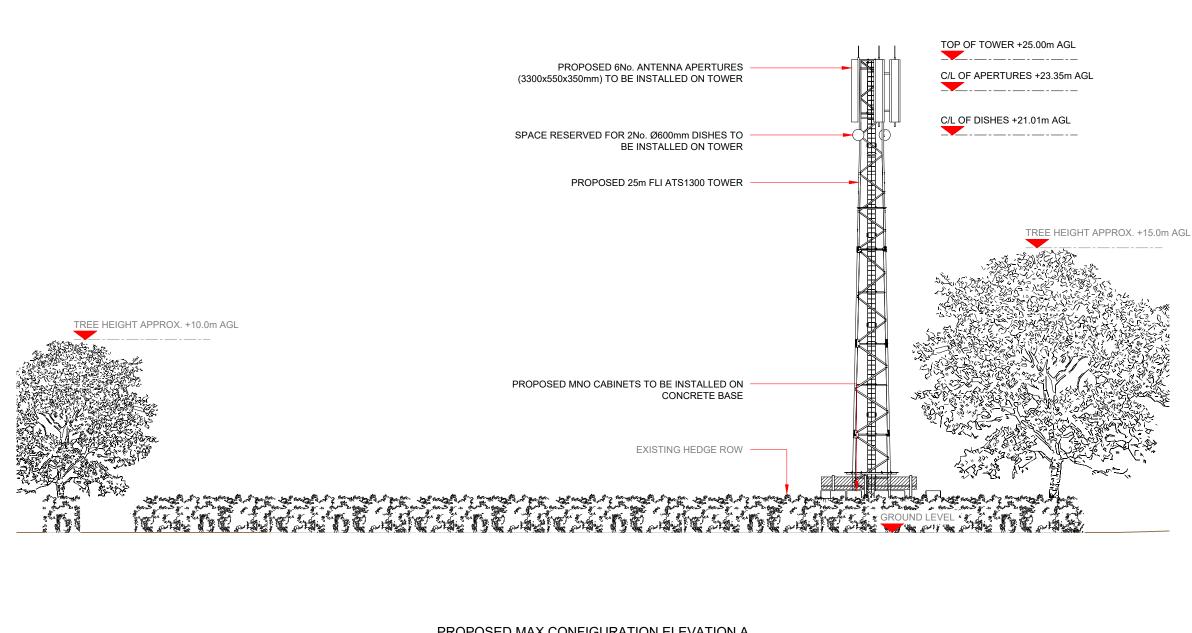

## PROPOSED 25m FLI ATS1300 TOWER

PROPOSED 1.8m HIGH CLOSE BOARD TIMBER
 FENCING ENCOMPASSING 8m x 8m COMPOUND

PROPOSED 3.0m WIDE ACCESS GATE TO BE INSTALLED IN FENCE LINE FOR COMPOUND ACCESS

 $\vee \quad \vee$ 

PROPOSED INDICATIVE ELECTRICAL ROUTE

 $\vee$ 

FIELD

 $\checkmark$ 

\* \* \* \* \* \* \* \* \* \* \* \* \* \* \* PROPOSED 6No. ANTENNA APERTURES (3300x550x350mm) TO BE INSTALLED ON TOWER

FIELD +0.50m

PROPOSED MNO CABINETS TO BE INSTALLED ON CONCRETE BASE

PROPOSED MAX CONFIGURATION ELEVATION A

8

<sup>0</sup> 1:200 5m

100mm

|50mm

\_\_\_\_

10mm -